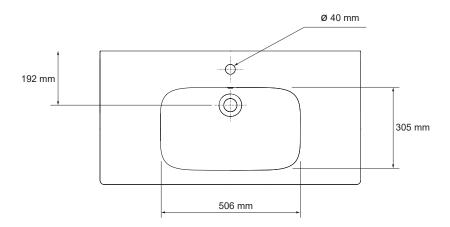

E77282-CP Towel rail

Colour/Finish: White

**Product Dimensions:** W924 x D472 mm

Material: Vitreous China

Product Weight (kg): 25

Fixings Included: No

Guarantee (Years): 25

## Dimensions (mm):