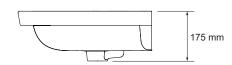

E77282-CP Towel rail

Colour/Finish: White

**Product Dimensions:** W924 x D472 mm

Material: Vitreous China

Product Weight (kg): 25

Fixings Included: No

Guarantee (Years): 25

## Dimensions (mm):