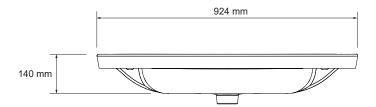

E77282-CP Towel rail

Colour/Finish: White

**Product Dimensions:** W924 x D472 mm

Material: Vitreous China

Product Weight (kg): 25

Fixings Included: No

Guarantee (Years): 25

## Dimensions (mm):